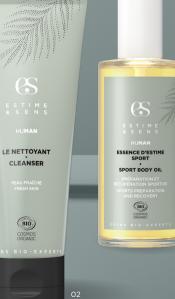

03. Essence of 03. Essence of esteem Sport The camphorated rosemary essential oil and arnica extract improve recovery after sport. Used any time, it is the relaxing essence of esteem for men -100 ml

**01. Emulsion** Light, non greasy texture. Smoothes fine lines and signs of fatigue on face and around the eyes. Soothes, repairs and hydrates after shaving - 50 ml **02. Cleanser** Even if men's skin is thicker, it is agressed by shaving and needs gentleness to be perfectly clean - 100 ml