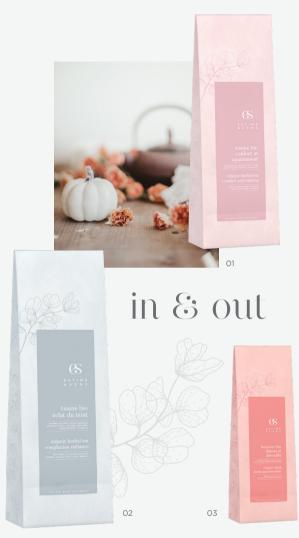

# slimming & firmness

**01. Multi-area 24h slimming cream** Green tea and caffeine, the slimming combination - 200 ml **02. Essence of esteem slimming booster** A cocktail of botanical and essential oils for a boosting effect and maximised penetration - 100 ml **03. Organic draining & detoxifying drink** This slimming drink will drain water, toxins and help eliminate fat thanks to green tea, maté and birch tree. Its sweet mint flavor allows to drink it hot or cold. - 40 gr

S in and out

**01. Comforting & calming organic herbal tea** The drink for sensitive skins, with redness, reacting to cold and heat or for people with heavy legs. The red grape vine, a powerful vasoconstrictor, will activate microcirculation and prevent venous stasis, while promoting the exchanges. The borage will drain to eliminate toxins, while the soothing chamomille will provide its flavor - 40 gr **02. Complexion radiance organic herbal tea** Like an internal shower gel, thanks to the heartsease, nettle and meadowsweet, it will help eliminate a maximum of toxins. Result : radiant complexion, refined skin texture, visible reduction of imperfections. A unique lavender flavor - 40 gr **03. Organic draining & detoxifying drink** See previous page.