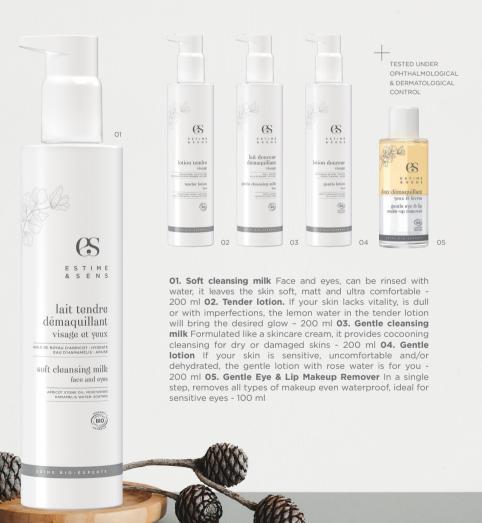

#### MAKE UP REMOVAL

This step is often neglected for lack of time or lack of awareness of its importance. We would like to let you (re)discover the pleasure of make up removal. The estime&sens make up removers are genuine skincare products, not just make up removers. Thanks to the virtues of the oils they contain, they will provide you with active ingredients necessary to your skin.

es .

fresh beauty

nectar exfoliant minutie sans grains exfoliating nectar EXTRAIT DE PAPAYE GOME HETTOR AVE PRESIDE

NETTOIE AVEC PRÉCISION

BIO

101NS BIO-EXPERTS

œ

**01. Instant radiance scrub** On dry skin, while rubbing, you will moisturise your skin thanks to the aloe vera and the musk rose oil will provide its anti dark spots and antiaging benefits - 50 ml **02. Minutie exfoliating nectar** without particles. For the most sensitive skins, non sensory exfoliant with salicylic acid and papaya to refine and detoxify the skin. Turns into a milky texture - 50 ml **04. Face cleansing gel** Gently cleanses thanks to mango water, Neutralises the effects of hard water - 150 ml

9

softness

& result

**03. Minutie make up remover nectar** This magic oily gel turns into an ultra-light milk in

contact with water. Ideal for dry, irritated or very sensitive skins Guaranteed comfort - 150 m