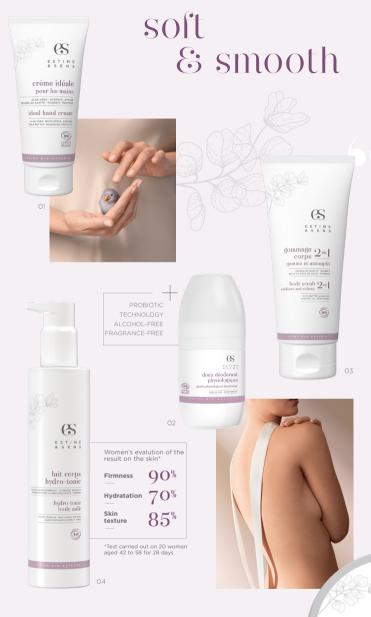

**01. Hydro-tonic body milk** You will become addicted to its amber and orange scent. The alaria esculenta algae is the star active ingredient : prevents loss of firmness, firms, reshapes - 200 ml **02. Gentle physiological deodorant** Skincare deodorant respectful of all skins even the most fragile. - 50 ml **03. Ideal hand cream** Too greasy, not enough comfortable... these are the results of our surveys on hand creams. We have endeavoured to create the best texture to be able to name it « ideal cream ». We leave it for you to discover it. - 50 ml **04. Body scrub 2 in 1** Scrubbing cream to apply on dry skin to benefit from the coconut oil and shea butter properties while the coconut shell powder will thoroughly exfoliate skin - 200 ml **05. Sovereign balm - 150 ml** 