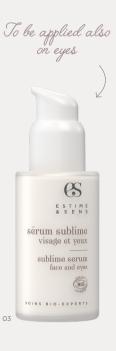

## sublime range

**02.** Sublime lifting & plumping lip contour care Its wrinkle filling action within 15 mn is a precious partner for beautiful smile - 20 ml **03.** Sublime serum face and eyes Anti-aging serum for dry skins, it acts as a true moisturising pipeline. The pomegranate extract will forward water into the dermis for a plumper skin. You will be surprised by its innovating texture, as light as a gel, as penetrating as an oil, as comfortable as a cream - 30 ml