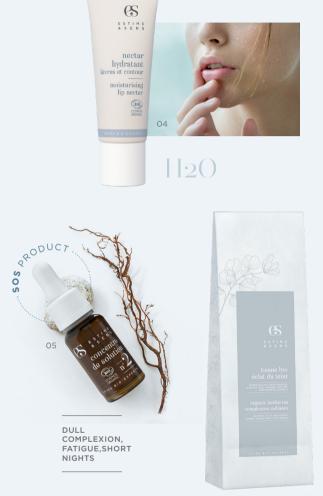

CS éclat et hydratation

06

11

**04.** Moisturising lip nectar In the morning it moisturises and enhances your smile ; in the evening, also applied on lip contour, more than just a moisturiser, it will prevent the appearance of wrinkles around your mouth - 20 ml **05.** Solution concentrate n°2 Too short night, or occasional bad sleep, here is another must-have SOS product to wake up with smoothed lines and/or remove skin fatigue even with lack of sleep - 9 ml **06.** Organic herbal tea complexion radiance See page 27