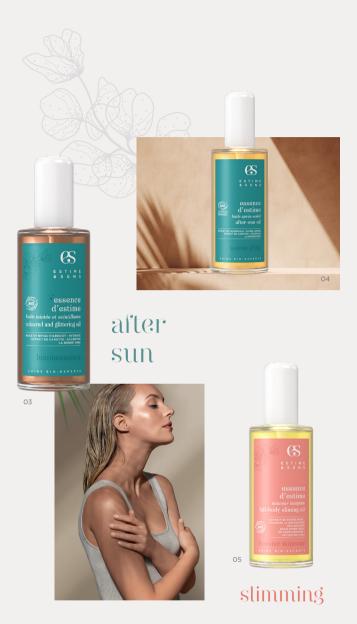

# essences of esteem

Massage and self-massage improve self-esteem with a better feeling of one's body. With its cosmetic « common sense » and in coherence with its DNA, estime&sens created the essences of esteem and filed the trademark. The essences of esteem made of 100% botanical oils and delicately scented can be used directly on the skin or mixed with other products to boost their penetration and efficacy. Having an essence of esteem in your cosmetic bag is a must. 6 specific essences of esteem available, which one is for you ?

01

essences of esteem

**03.** «Luminessence» Want a glowing complexion, or to wear your favourite skirt but your legs are too white, or to enhance your tan with glow and a light iridescent effect ? This oil will provide the missing natural and undetactable colour touch - 100 ml **04.** « **Soirée d'été** » For face and body, this is the gifted after sun oil. Soothing, moisturising, nourishing, it helps boost and prolong tan. Its enchanting tiare flower scent reminds of the warm sand in evening summer. The carrot extract oil will sublimate your skin - 100 ml **05.** Slimming booster See page 26 **06.** « Infinie plénitude » Dedicated to women who want to feel good but lacking time to receive a pampering treatment, or in between two well-being massage sessions, it is the most skin regenerating essence of esteem - 100 ml

# slimming & firmness

**01. Multi-area 24h slimming cream** Green tea and caffeine, the slimming combination - 200 ml **02. Essence of esteem slimming booster** A cocktail of botanical and essential oils for a boosting effect and maximised penetration - 100 ml **03. Organic draining & detoxifying drink** This slimming drink will drain water, toxins and help eliminate fat thanks to green tea, maté and birch tree. Its sweet mint flavor allows to drink it hot or cold. - 40 gr