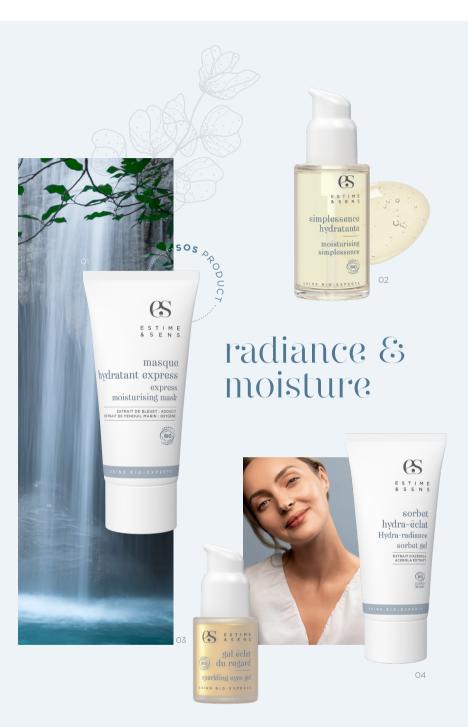

)3

makeup remover nectar face milky and smooth texture

**01. Express moisturising mask** The must-have in your cosmetic bag. Gifted moisturiser, it also activates microcirculation thanks to the marine fennel. Originally for professional use only it is also available for retail. - 50 ml **02. Moisturising Simplessence** Dedicated to dry skins, it acts as a moisturising intravenous to use as often as necessary when skin needs replenishment - 30 ml **03. Sparkling eyes gel** Draining, it stimulates lymphatic and venous circulation. Excellent make up base, your look recovers its glow and radiance - 15 ml **04. Hydra-radiance sorbet gel** Radiance and comfort without any sticky effect ! Its ultramelting texture provides the comfort of a cream and the lightness of a gel - 50 ml