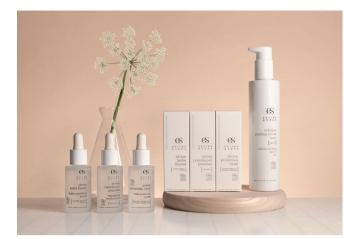

BIO

SGTUM CELLULES VEGETALES ACTIVES D'ANGELIQUE ACIDE HYALURONIQUE 15%

65

E S T I M E & S E N S

XPERT ORGANIC SKINCARE

**01. Solution peeling active** Peeling solution (PHA 3%) to prepare for and activate the estime&sens cosmeceutic serums - 200 ml **02. Hydra smoothing serum** Hyaluronic acid 3 grades (1.5% concentration) for a plumped, smoothed and radiant skin - 30 ml **03. Vital protection serum** As a day shield, it protects skin from pollution and damages of natural and artificial light. At night, it detoxifies for a radiant and healthy skin. - 30 ml **04. Resurfacing youth serum** Anti-aging serum with powerful exfoliating action to boost cell renewal and restore skin glow - 30 ml