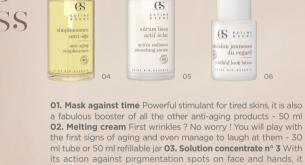

# anti-aging & firmness

 $(\mathcal{S})$ 

ESTIME & SENS

masque

BIO

contre-temps

mask against time

BOURGEON DE HÊTRE : RÉGÉNÈRE FOUGÈRE D'ARBRE DE NOUVELLE ZÉLANDE : LISSE

the first signs of aging and even manage to laugh at them - 30 ml tube or 50 ml refillable jar 03. Solution concentrate nº 3 With its action against pirgmentation spots on face and hands, it will be effective if you protect yourself from the sun - 9 ml 04. Anti-aging simplessence When your concern will be to fight against aging, its fatty acids will nourish and bring suppleness to the thinest and driest skins- 30 ml 05. Active radiance smoothing serum The firming serum by excellence - 30 ml 06. Youthful look lotion Instant smoother, using it morning and evening will brings the results - 15 ml