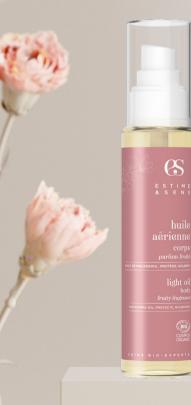

# light body oils

The ideal galenic for those who are in a rush but do not want to make concession on their body care product. Formulated with 50% pure botanical oil for a perfect action on skin, their perfectly dry finish allows for immediate dressing. At last, dry oils that both provide a satin finish and treat the skin.

01. Fruity fragrance Fig, coconut, macadamia oil - 100 ml 02. Flowery fragrance Ylang-ylang, milk thistle oil- 100 ml 03. Sweet fragrance Almond, butter cookie, sweet almond oil - 100 ml 04. Fresh fragrance Yuzu, jojoba oil - 100 ml