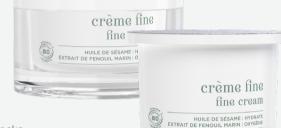

**01. Solution concentrate n°1** Pimples appearing with no reason ? This 100% active ingredients cocktail purifies your skin without changing your usual routine - 9 ml **02. Purifying mask** Its secret ? Apply a small amount and let it penetrate like a cream, then reapply one layer and leave it to dry completely, then rinse. Your skin will look unrecognizable - 50 ml **03. Very mattifying emulsion** You are upset with your shining skin ? Take advantage of the benefits of the rice powder which absorbs 3 times its weight in oils - 50 ml **04. Intense purifying serum** The depurative for problem skins. - 30 ml **05. Fine cream.** You will be surprised by its soft and fine texture, invisible on skin surface. Yann likes to name it the « silk blouse » for normal to combination skins - 30 ml tube or 50 ml refillable jar.