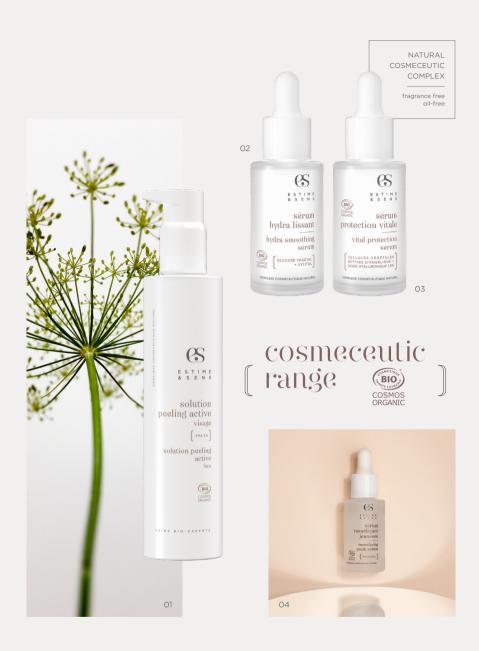

## cosmeceutic range

SKIN PERFECTING COMPLEX PLUMP, SMOOTH, REVITALISE

solution peeling active

visage ( \*\*\*\* 3%) solution peeling active face

ner protection vitale vital protection serum (cellulues yearnes)

BIO

SGTUM CELLULES VEGETALES ACTIVES D'ANGELIQUE ACIDE HYALURONIQUE 15%

65

E S T I M E & S E N S

XPERT ORGANIC SKINCARE

**01. Solution peeling active** Peeling solution (PHA 3%) to prepare for and activate the estime&sens cosmeceutic serums - 200 ml **02. Hydra smoothing serum** Hyaluronic acid 3 grades (1.5% concentration) for a plumped, smoothed and radiant skin - 30 ml **03. Vital protection serum** As a day shield, it protects skin from pollution and damages of natural and artificial light. At night, it detoxifies for a radiant and healthy skin. - 30 ml **04. Resurfacing youth serum** Anti-aging serum with powerful exfoliating action to boost cell renewal and restore skin glow - 30 ml