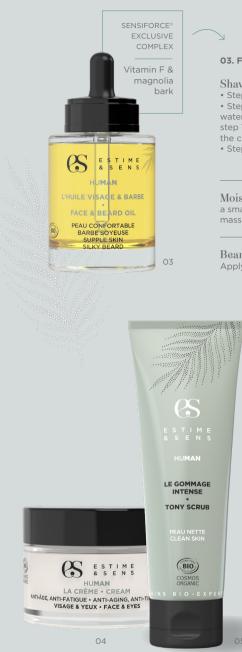

# human

In the word HUMAN, you hear YOU MAN, the fellow that we call out to take care of himself and value his self-esteem too. HUMAN is a short range of skincare designed for men's skin types, their tastes and rituals.

03. Essence of 03. Essence of esteem Sport The camphorated rosemary essential oil and arnica extract improve recovery after sport. Used any time, it is the relaxing essence of esteem for men -100 ml

**01. Emulsion** Light, non greasy texture. Smoothes fine lines and signs of fatigue on face and around the eyes. Soothes, repairs and hydrates after shaving - 50 ml **02. Cleanser** Even if men's skin is thicker, it is agressed by shaving and needs gentleness to be perfectly clean - 100 ml

#### 03. FACE & BEARD OIL - 30 ml

#### Shaving action :

• Step 1: apply the oil to dry skin.

• Step 2 : moisten the razor with very hot water and shave. For difficult beard : after step 1, moisten with very hot water, lather the cleanser, then proceed with step 2. • Step 3 : rinse.

Moisturising & soothing action : Apply a small amount of oil directly to the face and massage like with a serum.

Beard softening action : Apply on the beard, massage, then comb.

The treatment technique is available in several versions for oily, dehydrated, sensitive or mature skins.

Duration : 55 min

**04. Cream** An anti-aging and anti-fatigue face & eyes cream. With a matt finish, it leaves the skin however supple and soft. Fine lines are erased and skin is smoothed. - 50 ml **05. Tonic scrub** This deep cleansing paste exfoliates thoroughly without irritation - 50 ml