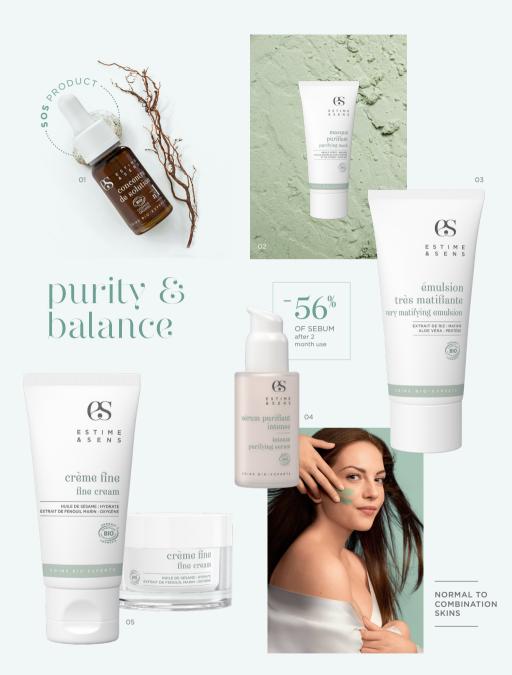

**01. Solution concentrate n°1** Pimples appearing with no reason ? This 100% active ingredients cocktail purifies your skin without changing your usual routine - 9 ml **02. Purifying mask** Its secret ? Apply a small amount and let it penetrate like a cream, then reapply one layer and leave it to dry completely, then rinse. Your skin will look unrecognizable - 50 ml **03. Very mattifying emulsion** You are upset with your shining skin ? Take advantage of the benefits of the rice powder which absorbs 3 times its weight in oils - 50 ml **04. Intense purifying serum** The depurative for problem skins. - 30 ml **05. Fine cream.** You will be surprised by its soft and fine texture, invisible on skin surface. Yann likes to name it the « silk blouse » for normal to combination skins - 30 ml tube or 50 ml refillable jar.