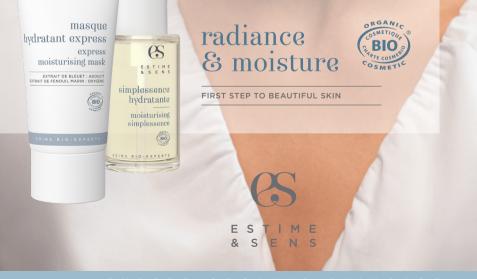

)3

makeup remover nectar face milky and smooth texture

**01. Express moisturising mask** The must-have in your cosmetic bag. Gifted moisturiser, it also activates microcirculation thanks to the marine fennel. Originally for professional use only it is also available for retail. - 50 ml **02. Moisturising Simplessence** Dedicated to dry skins, it acts as a moisturising intravenous to use as often as necessary when skin needs replenishment - 30 ml **03. Sparkling eyes gel** Draining, it stimulates lymphatic and venous circulation. Excellent make up base, your look recovers its glow and radiance - 15 ml **04. Hydra-radiance sorbet gel** Radiance and comfort without any sticky effect ! Its ultramelting texture provides the comfort of a cream and the lightness of a gel - 50 ml