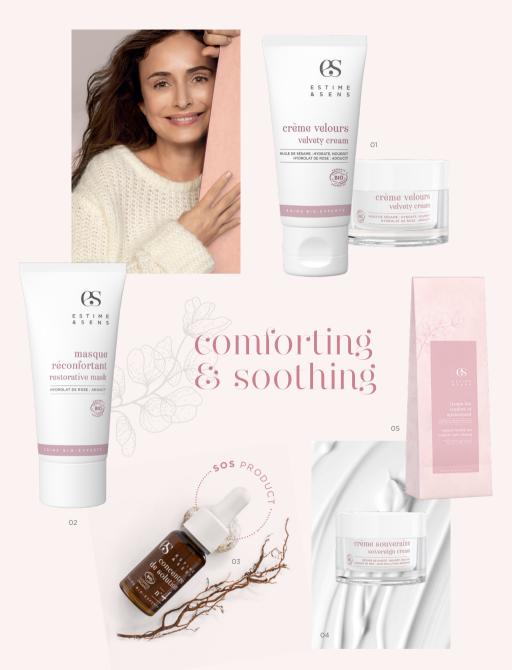

**01. Velvety cream** Soft, cocooning, this cream provides an instant repairing effect to sensitive, irritated, compromised and/or dehydrated skins subject to redness 30 ml tube or 50ml refillable jar **02. Restorative mask** Skin redness, tingling, burning sensation, this soothing mask will immediately relieve your skin - 50 ml **03. Solution concentrate n**°4 Vasoconstricting and soothing, your sensitive skin will not do without it anymore - 9 ml **04. Sovereign cream** Dry skins, here is the bio-nourishing and non sticky cream for you. Rich yet ultra penetrating, this shield against cold and pollution will make you forget your skin was once uncomfortable - 50 ml refillable jar **05. Organic herbal tea comforting and calming** See page 27