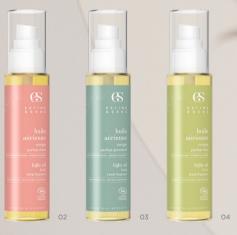

# light body oils

The ideal galenic for those who are in a rush but do not want to make concession on their body care product. Formulated with 50% pure botanical oil for a perfect action on skin, their perfectly dry finish allows for immediate dressing. At last, dry oils that both provide a satin finish and treat the skin.

01. Fruity fragrance Fig, coconut, macadamia oil - 100 ml 02. Flowery fragrance Ylang-ylang, milk thistle oil- 100 ml 03. Sweet fragrance Almond, butter cookie, sweet almond oil - 100 ml 04. Fresh fragrance Yuzu, jojoba oil - 100 ml